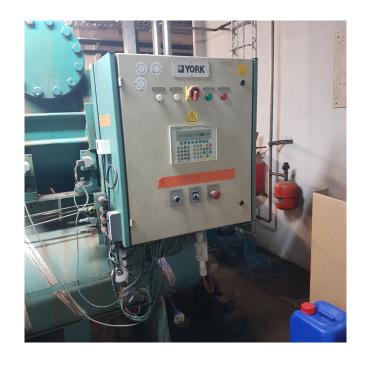

### **Used Gram GSV 185 Screw compressor package**

Used complete Gram GSV 185 screw compressor package (RWB 222) with a 250 kW electric motor at 2965 RPM. \*Why choose for HOSBV? Were not only the largest used refrigeration specialist in Europe, but also, we deliver all equipment including an extensive test, warranty and industrial cleaning. \*Optional we can also perform a new paint job and arrange the logistics.

#### Cooling plant with NH3 compressor

Manufacturer : Gram
Model : GSV 185
Year : 1998
Location : Europe
General details:

Manufacturer : Gram
Model Evaporation/ : GSV 185
Condensation Cooling power
Electromotor power Max. : 315 kW