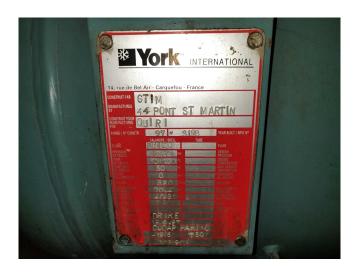

### **Used Gram GSV 185 Screw compressor package**

Used complete Gram GSV 185 screw compressor package (RWB 222) with a 250 kW electric motor at 2965 RPM. \*Why choose for HOSBV? Were not only the largest used refrigeration specialist in Europe, but also, we deliver all equipment including an extensive test, warranty and industrial cleaning. \*Optional we can also perform a new paint job and arrange the logistics.

#### Cooling plant with NH3 compressor

Manufacturer : Gram
Model : GSV 185
Year : 1998
Location : Europe
General details:

Manufacturer : Gram
Model Evaporation/ : GSV 185
Condensation Cooling power
Electromotor power Max. : 315 kW