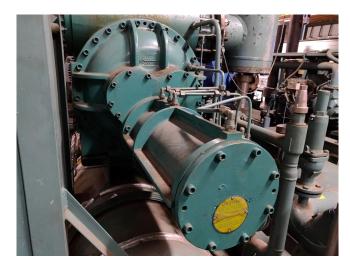

### **Used Gram GSV 185 Screw compressor package**

Used complete Gram GSV 185 screw compressor package (RWB 222) with a 250 kW electric motor at 2965 RPM. \*Why choose for HOSBV? Were not only the largest used refrigeration specialist in Europe, but also, we deliver all equipment including an extensive test, warranty and industrial cleaning. \*Optional we can also perform a new paint job and arrange the logistics.

#### Cooling plant with NH3 compressor

Manufacturer : Gram
Model : GSV 185
Year : 1998
Location : Europe
General details:

Manufacturer : Gram
Model Evaporation/ : GSV 185
Condensation Cooling power
Electromotor power Max. : 315 kW