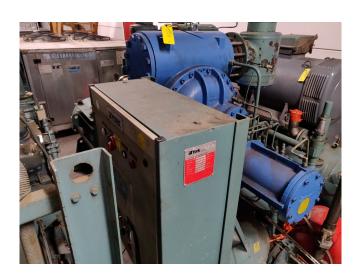

### **Used Gram GSV 185 Screw compressor package**

Used complete Gram GSV 185 screw compressor package (RWB 222) with a 250 kW electric motor at 2965 RPM. \*Why choose for HOSBV? Were not only the largest used refrigeration specialist in Europe, but also, we deliver all equipment including an extensive test, warranty and industrial cleaning. \*Optional we can also perform a new paint job and arrange the logistics.

#### Cooling plant with NH3 compressor

Manufacturer : Gram
Model : GSV 185
Year : 1998
Location : Europe
General details:

Manufacturer : Gram
Model Evaporation/ : GSV 185
Condensation Cooling power
Electromotor power Max. : 315 kW