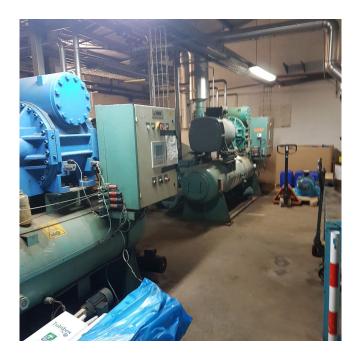

### **Used Gram GSV 185 Screw compressor package**

Used complete Gram GSV 185 screw compressor package (RWB 222) with a 250 kW electric motor at 2965 RPM. \*Why choose for HOSBV? Were not only the largest used refrigeration specialist in Europe, but also, we deliver all equipment including an extensive test, warranty and industrial cleaning. \*Optional we can also perform a new paint job and arrange the logistics.

#### Cooling plant with NH3 compressor

Manufacturer : Gram
Model : GSV 185
Year : 1998
Location : Europe
General details:

Manufacturer : Gram
Model Evaporation/ : GSV 185
Condensation Cooling power
Electromotor power Max. : 315 kW