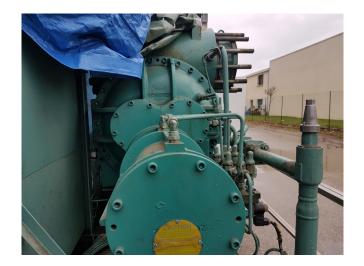

### **Used Gram GSV 185 Screw compressor package**

Used complete Gram GSV 185 screw compressor package (RWB 222) with a 250 kW electric motor at 2965 RPM. \*Why choose for HOSBV? Were not only the largest used refrigeration specialist in Europe, but also, we deliver all equipment including an extensive test, warranty and industrial cleaning. \*Optional we can also perform a new paint job and arrange the logistics.

#### Cooling plant with NH3 compressor

Manufacturer : Gram
Model : GSV 185
Year : 1998
Location : Europe
General details:

Manufacturer : Gram
Model Evaporation/ : GSV 185
Condensation Cooling power
Electromotor power Max. : 315 kW