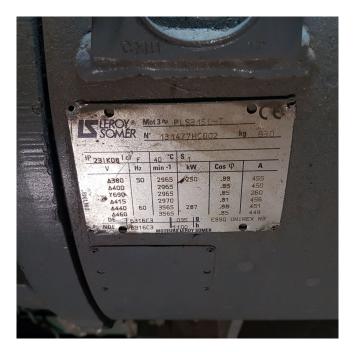

### **Used Gram GSV 185 Screw compressor package**

Used complete Gram GSV 185 screw compressor package (RWB 222) with a 250 kW electric motor at 2965 RPM. \*Why choose for HOSBV? Were not only the largest used refrigeration specialist in Europe, but also, we deliver all equipment including an extensive test, warranty and industrial cleaning. \*Optional we can also perform a new paint job and arrange the logistics.

#### Cooling plant with NH3 compressor

Manufacturer : Gram
Model : GSV 185
Year : 1998
Location : Europe
General details:

Manufacturer : Gram
Model Evaporation/ : GSV 185
Condensation Cooling power
Electromotor power Max. : 315 kW