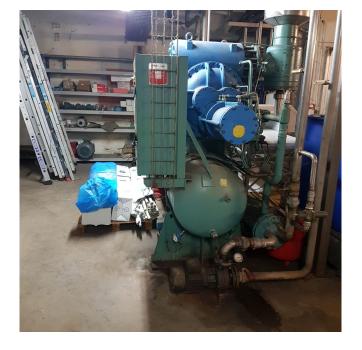

### **Used Gram GSV 185 Screw compressor package**

Used complete Gram GSV 185 screw compressor package (RWB 222) with a 250 kW electric motor at 2965 RPM. \*Why choose for HOSBV? Were not only the largest used refrigeration specialist in Europe, but also, we deliver all equipment including an extensive test, warranty and industrial cleaning. \*Optional we can also perform a new paint job and arrange the logistics.

#### Cooling plant with NH3 compressor

Manufacturer : Gram
Model : GSV 185
Year : 1998
Location : Europe
General details:

Manufacturer : Gram
Model Evaporation/ : GSV 185
Condensation Cooling power
Electromotor power Max. : 315 kW