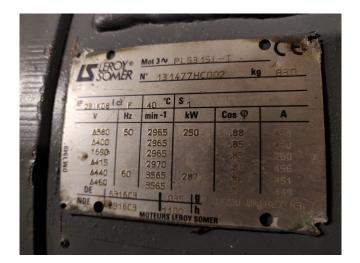

### **Used Gram GSV 185 Screw compressor package**

Used complete Gram GSV 185 screw compressor package (RWB 222) with a 250 kW electric motor at 2965 RPM. \*Why choose for HOSBV? Were not only the largest used refrigeration specialist in Europe, but also, we deliver all equipment including an extensive test, warranty and industrial cleaning. \*Optional we can also perform a new paint job and arrange the logistics.

#### Cooling plant with NH3 compressor

Manufacturer : Gram
Model : GSV 185
Year : 1998
Location : Europe
General details:

Manufacturer : Gram
Model Evaporation/ : GSV 185
Condensation Cooling power
Electromotor power Max. : 315 kW