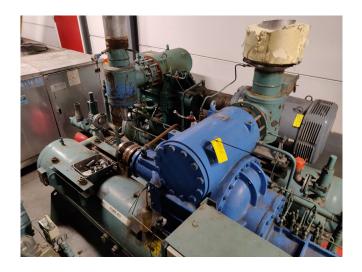

### **Used Gram GSV 185 Screw compressor package**

Used complete Gram GSV 185 screw compressor package (RWB 222) with a 250 kW electric motor at 2965 RPM. \*Why choose for HOSBV? Were not only the largest used refrigeration specialist in Europe, but also, we deliver all equipment including an extensive test, warranty and industrial cleaning. \*Optional we can also perform a new paint job and arrange the logistics.

#### Cooling plant with NH3 compressor

Manufacturer : Gram
Model : GSV 185
Year : 1998
Location : Europe
General details:

Manufacturer : Gram
Model Evaporation/ : GSV 185
Condensation Cooling power
Electromotor power Max. : 315 kW