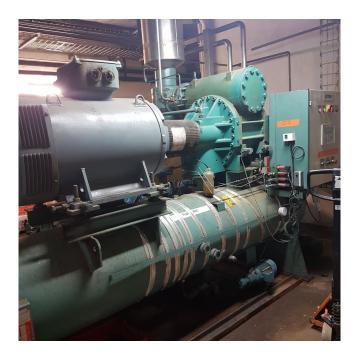

### **Used Gram GSV 185 Screw compressor package**

Used complete Gram GSV 185 screw compressor package (RWB 222) with a 250 kW electric motor at 2965 RPM. \*Why choose for HOSBV? Were not only the largest used refrigeration specialist in Europe, but also, we deliver all equipment including an extensive test, warranty and industrial cleaning. \*Optional we can also perform a new paint job and arrange the logistics.

#### Cooling plant with NH3 compressor

Manufacturer : Gram
Model : GSV 185
Year : 1998
Location : Europe
General details:

Manufacturer : Gram
Model Evaporation/ : GSV 185
Condensation Cooling power
Electromotor power Max. : 315 kW