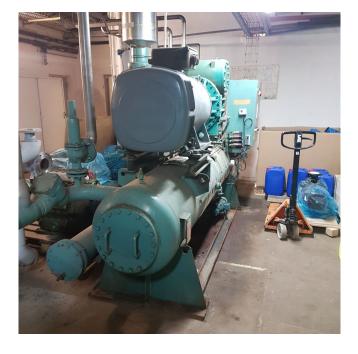

### **Used Gram GSV 185 Screw compressor package**

Used complete Gram GSV 185 screw compressor package (RWB 222) with a 250 kW electric motor at 2965 RPM. \*Why choose for HOSBV? Were not only the largest used refrigeration specialist in Europe, but also, we deliver all equipment including an extensive test, warranty and industrial cleaning. \*Optional we can also perform a new paint job and arrange the logistics.

#### Cooling plant with NH3 compressor

Manufacturer : Gram
Model : GSV 185
Year : 1998
Location : Europe
General details:

Manufacturer : Gram
Model Evaporation/ : GSV 185
Condensation Cooling power
Electromotor power Max. : 315 kW