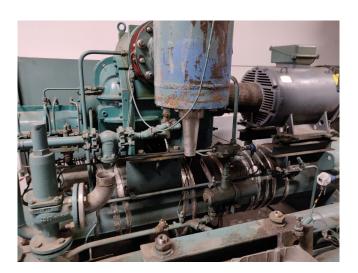

### **Used Gram GSV 185 Screw compressor package**

Used complete Gram GSV 185 screw compressor package (RWB 222) with a 250 kW electric motor at 2965 RPM. \*Why choose for HOSBV? Were not only the largest used refrigeration specialist in Europe, but also, we deliver all equipment including an extensive test, warranty and industrial cleaning. \*Optional we can also perform a new paint job and arrange the logistics.

#### Cooling plant with NH3 compressor

Manufacturer : Gram
Model : GSV 185
Year : 1998
Location : Europe
General details:

Manufacturer : Gram
Model Evaporation/ : GSV 185
Condensation Cooling power
Electromotor power Max. : 315 kW