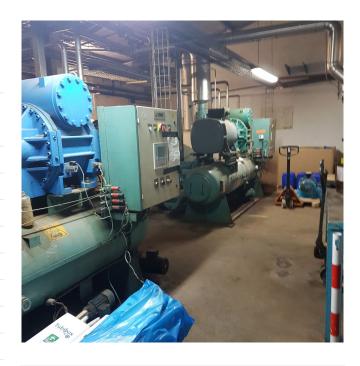

### **Used Gram GSV 185 Screw compressor package**

Used complete Gram GSV 185 screw compressor package (RWB 222) with a 250 kW electric motor at 2965 RPM. \*Why choose for HOSBV? Were not only the largest used refrigeration specialist in Europe, but also, we deliver all equipment including an extensive test, warranty and industrial cleaning. \*Optional we can also perform a new paint job and arrange the logistics.

#### Cooling plant with NH3 compressor

Manufacturer : Gram
Model : GSV 185
Year : 1998
Location : Europe
General details:

Manufacturer : Gram
Model Evaporation/ : GSV 185
Condensation Cooling power
Electromotor power Max. : 315 kW