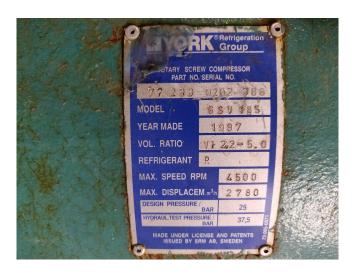

### **Used Gram GSV 185 Screw compressor package**

Used complete Gram GSV 185 screw compressor package (RWB 222) with a 250 kW electric motor at 2965 RPM. \*Why choose for HOSBV? Were not only the largest used refrigeration specialist in Europe, but also, we deliver all equipment including an extensive test, warranty and industrial cleaning. \*Optional we can also perform a new paint job and arrange the logistics.

#### Cooling plant with NH3 compressor

Manufacturer : Gram
Model : GSV 185
Year : 1998
Location : Europe
General details:

Manufacturer : Gram
Model Evaporation/ : GSV 185
Condensation Cooling power
Electromotor power Max. : 315 kW